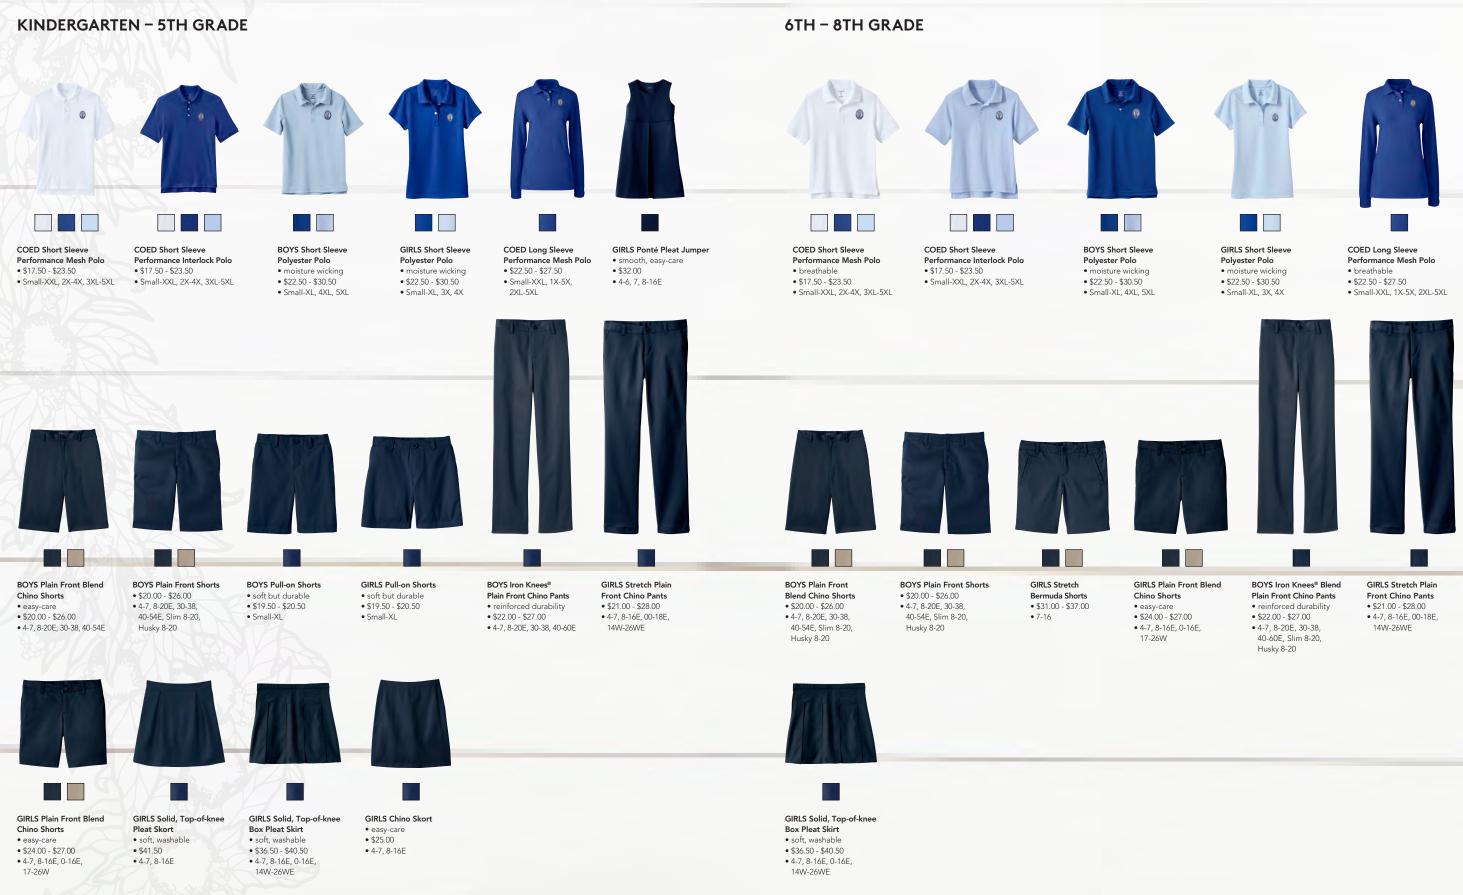

## **KAMEHAMEHA SCHOOLS MAUI**

#### 9TH - 12TH GRADE

#### 9TH – 12TH GRADE

**COED Short Sleeve** Performance Mesh Polo • \$17.50 - \$23.50 • Small-XXL, 2X-4X, 3XL-5XL

**BOYS Plain Front Blend Chino Shorts** • \$20.00 - \$26.00 • 4-7, 8-20E, 30-38, 40-54E

Men's S-XXL, 2XL-5XL

BOYS Iron Knees® Blend Plain Front Chino Pants • \$22.00 - \$27.00 • 4-7, 8-20E, 30-38, 40-60E Slim 8-20, Husky 8-20

• \$21.00 - \$28.00 • 4-7, 8-16E, 00-18E, 14W-26WE

Men's S-XXL, 2XL-5XL

• Boy's 12-16

Men's 27-46