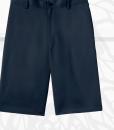

#### 9TH – 12TH GRADE

**COED Short Sleeve** Performance Mesh Polo • \$17.50 - \$23.50 • Small-XXL, 2X-4X, 3XL-5XL

**BOYS Plain Front Blend Chino Shorts** • \$20.00 - \$26.00 • 4-7, 8-20E, 30-38, 40-54E

Men's S-XXL, 2XL-5XL