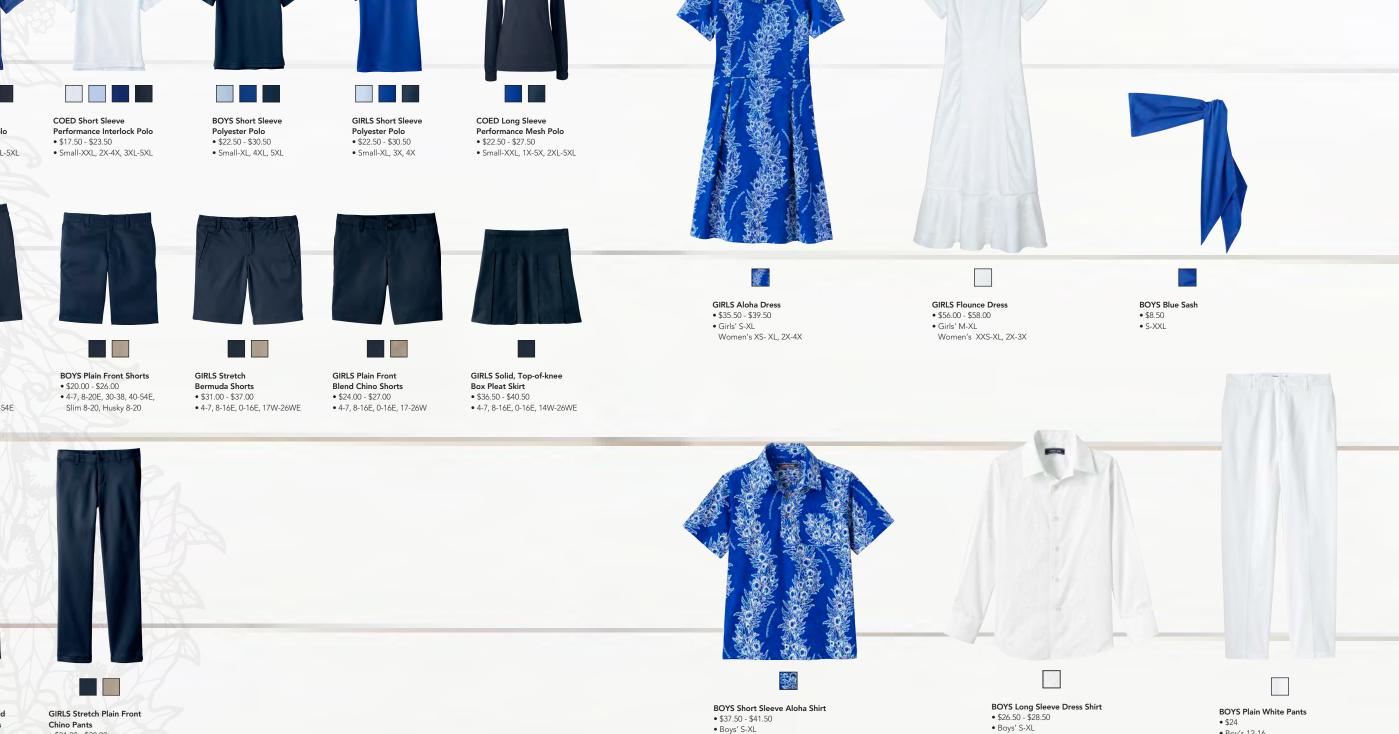

#### 9TH - 12TH GRADE

#### 9TH – 12TH GRADE

**COED Short Sleeve** Performance Mesh Polo • \$17.50 - \$23.50 • Small-XXL, 2X-4X, 3XL-5XL

**BOYS Plain Front Blend Chino Shorts** • \$20.00 - \$26.00 • 4-7, 8-20E, 30-38, 40-54E

Men's S-XXL, 2XL-5XL

BOYS Iron Knees® Blend Plain Front Chino Pants • \$22.00 - \$27.00 • 4-7, 8-20E, 30-38, 40-60E Slim 8-20, Husky 8-20

• \$21.00 - \$28.00 • 4-7, 8-16E, 00-18E, 14W-26WE

Men's S-XXL, 2XL-5XL

• Boy's 12-16

Men's 27-46